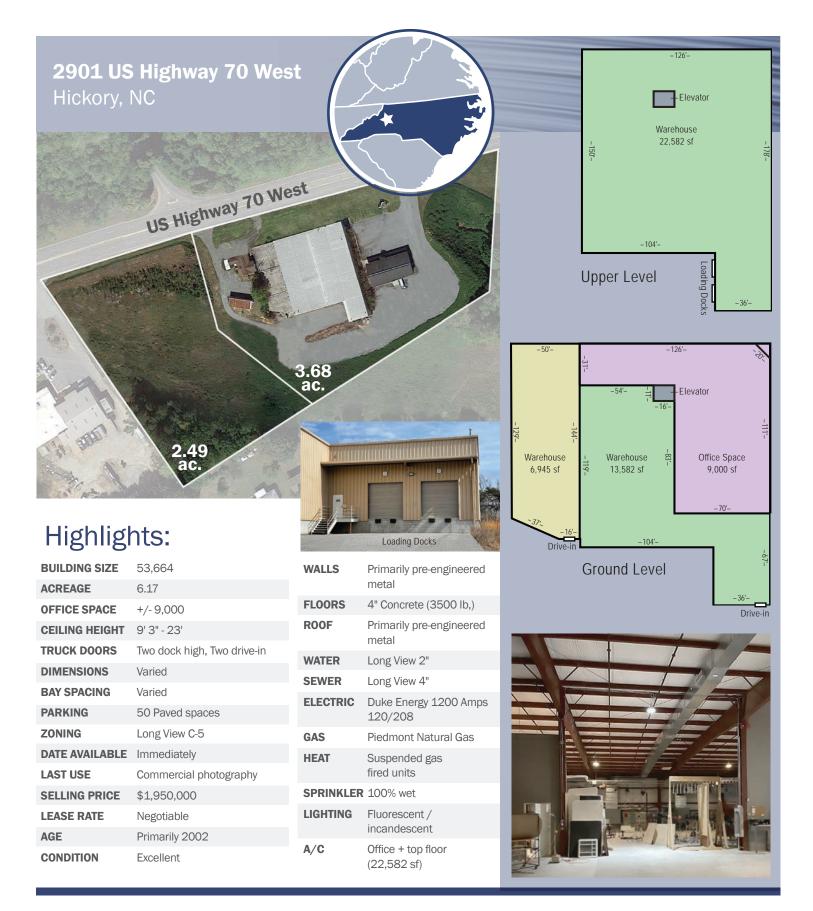

## Opportunity

- Catawba County Tax Parcel #279209152694 (3.68 ac.) and 279209059570 (2.49 ac.).
- Frontage on Highway 70 West. Two level industrial building with good access to each level. Elevator (Otis) access between floors (4500 LB. capacity).
- High quality offices. Address 2855 Hwy. 70 West is small retail bldg. (2,000 sf) included in total sf.
- Commercial (C)-5 District is established to provide for a wide variety of retail, service, manufacturing and warehousing activities in areas where past land development practices have produced a mixed pattern of land uses and irregular lotting. It is the intent of the ordinance that the C-5 District shall not normally be extended or new areas of C-5 zoning established.

**2901 US Highway 70 West** Hickory, NC 28602 (Catawba County)

Randy Stump | 704-589-5529 John Stump | 704-231-3110 Robert J. Dunn | 828-443-5954

The Stump Corporation | office 704-332-3535 831 East Morehead Street, Suite 440 | Charlotte, NC 28202 All information furnished regarding property for sale or lease is from sources deemed reliable, but no warranty or representation is made as to the accuracy thereof and same is submitted subject to errors, omissions, change of price, leasing or other conditions, prior sale, prior lease or withdrawal without notice. All square footage (SF) and acreage amounts are estimates subject to verification. No liability of any kind is to be imposed on the Broker herein.