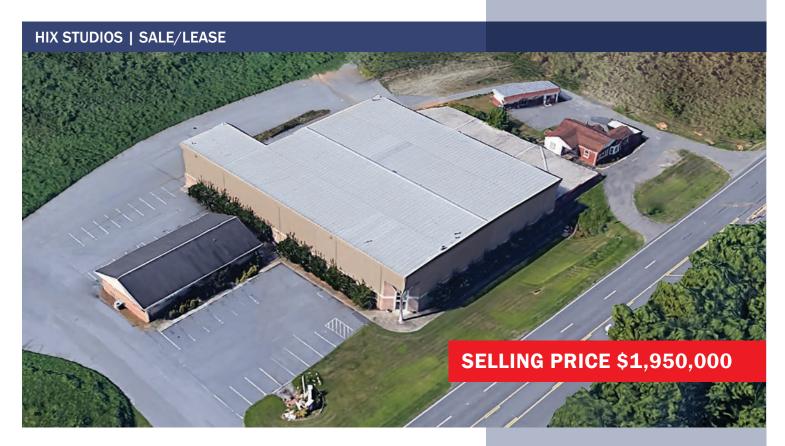

## Opportunity

- Catawba County Tax Parcel #279209152694 (3.68 ac.) and 279209059570 (2.49 ac.).
- Frontage on Highway 70 West. Two level industrial building with good access to each level. Elevator (Otis) access between floors (4500 LB. capacity).
- High quality offices. Address 2855 Hwy. 70 West is small retail bldg. (2,000 sf) included in total sf.
- Commercial (C)-5 District is established to provide for a wide variety of retail, service, manufacturing and warehousing activities in areas where past land development practices have produced a mixed pattern of land uses and irregular lotting. It is the intent of the ordinance that the C-5 District shall not normally be extended or new areas of C-5 zoning established.

**2901 US Highway 70 West** Hickory, NC 28602 (Catawba County)

Randy Stump | 704-589-5529 John Stump | 704-231-3110 Robert J. Dunn | 828-443-5954

The Stump Corporation | office 704-332-3535 831 East Morehead Street, Suite 440 | Charlotte, NC 28202 All information furnished regarding property for sale or lease is from sources deemed reliable, but no warranty or representation is made as to the accuracy thereof and same is submitted subject to errors, omissions, change of price, leasing or other conditions, prior sale, prior lease or withdrawal without notice. All square footage (SF) and acreage amounts are estimates subject to verification. No liability of any kind is to be imposed on the Broker herein.