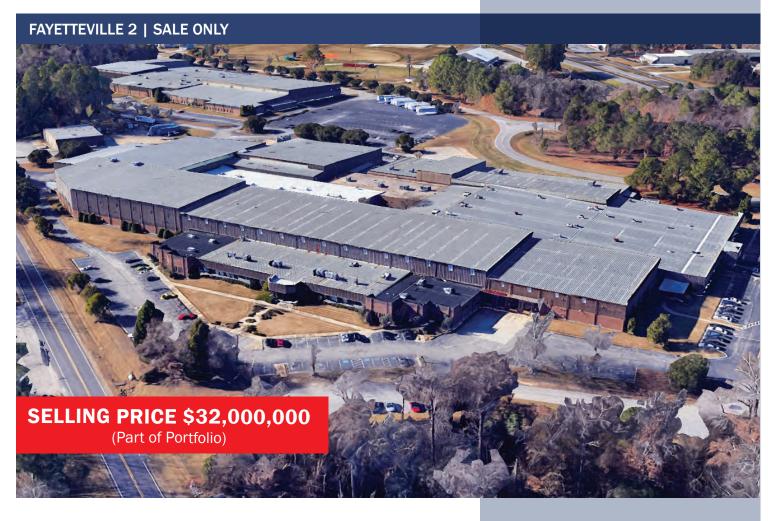

## **721 Dunn Road**Fayetteville, NC (Cumberland County)

## Highlights:

| BUILDING SIZE  | 336,162                                |   |
|----------------|----------------------------------------|---|
| ACREAGE        | 21.75                                  |   |
| OFFICE SPACE   | 27,752                                 |   |
| CEILING HEIGHT | Primarily 36'                          | , |
| TRUCK DOORS    | 24 Dock High Door;<br>2 Drive in Doors |   |
| DIMENSIONS     | Varied                                 | , |
| BAY SPACING    | Primarily 50' X 28' and 59' X 28'      |   |
| PARKING        | 500+ (Expandable)                      |   |
| ZONING         | Industrial                             |   |
| DATE AVAILABLE | N/A                                    |   |
| LAST USE       | Apparel Manufacturing and Distribution |   |
| SELLING PRICE  | \$32,000,000<br>(Part of a Portfolio)  | , |