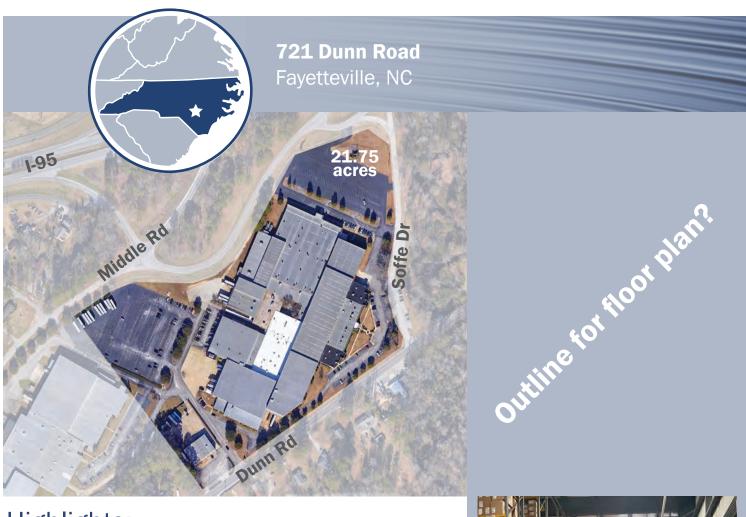

## **721 Dunn Road**Fayetteville, NC (Cumberland County)

## Highlights:

| BUILDING SIZE  | 336,162                                |   |
|----------------|----------------------------------------|---|
| ACREAGE        | 21.75                                  |   |
| OFFICE SPACE   | 27,752                                 |   |
| CEILING HEIGHT | Primarily 36'                          | , |
| TRUCK DOORS    | 24 Dock High Door;<br>2 Drive in Doors |   |
| DIMENSIONS     | Varied                                 | , |
| BAY SPACING    | Primarily 50' X 28' and 59' X 28'      |   |
| PARKING        | 500+ (Expandable)                      |   |
| ZONING         | Industrial                             |   |
| DATE AVAILABLE | N/A                                    |   |
| LAST USE       | Apparel Manufacturing and Distribution |   |
| SELLING PRICE  | \$32,000,000<br>(Part of a Portfolio)  | , |