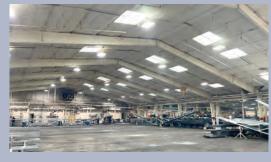

| AGE       | 1963 + additions     |
|-----------|----------------------|
| CONDITION | Very good            |
| WALLS     | Pre-engineered metal |
| FL00RS    | Concrete             |
| R00F      | Pre-engineered metal |
| WATER     | Municipal            |
| SEWER     | Municipal            |
| ELECTRIC  | 3 Phase 480 volt     |
| GAS       | Natural gas          |
| HEAT      | Suspended gas units  |
| SPRINKLER | 100% Wet System      |
| LIGHTING  | Fluorescent          |
| A/C       | Office               |
|           |                      |