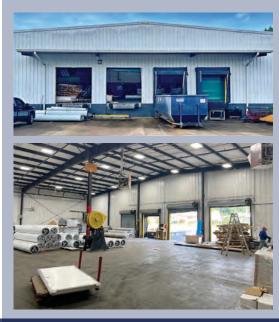

## **370 Standard Street** Elkin, NC (Surry County)

| <b>BUILDING SIZE</b> | 71,500                     |
|----------------------|----------------------------|
| ACREAGE              | 4.02                       |
| OFFICE SPACE         | 1,500                      |
| CEILING HEIGHT       | 16' to 24'                 |
| TRUCK DOORS          | 5 Dock high, One drive-in  |
| DIMENSIONS           | Varied                     |
| BAY SPACING          | 20' x 60'                  |
| PARKING              | Ample paved/graveled       |
| ZONING               | Industrial                 |
| DATE AVAILABLE       | July 2025                  |
| LAST USE             | Metal building fabrication |
| SELLING PRICE        | \$2,800,000                |
| LEASE RATE           | \$3.50 psf NNN             |
|                      |                            |

| AGE       | 1963 + additions     |
|-----------|----------------------|
| CONDITION | Very good            |
| WALLS     | Pre-engineered metal |
| FL00RS    | Concrete             |
| R00F      | Pre-engineered metal |
| WATER     | Municipal            |
| SEWER     | Municipal            |
| ELECTRIC  | 3 Phase 480 volt     |
| GAS       | Natural gas          |
| HEAT      | Suspended gas units  |
| SPRINKLER | 100% Wet System      |
| LIGHTING  | Fluorescent          |
| A/C       | Office               |
|           |                      |