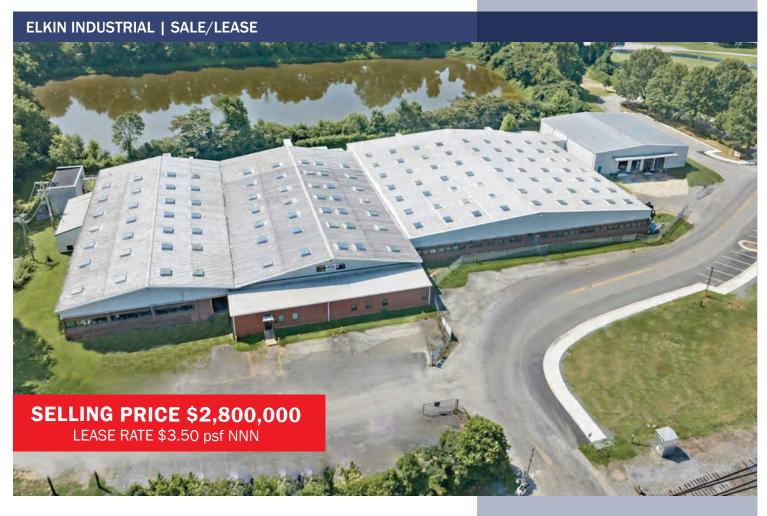

## Opportunity

- Sale or Lease
- 71,500 SF Building
- 1,500 SF Office
- Acreage 4.02 acres
- Currently leased through June 2025
- Surry County Tax Parcel ID 495115525807
- · Additional land available

The Stump Corporation | office 704-332-3535 1300 Baxter Street, Suite 365 | Charlotte, NC 28204

## **370 Standard Street** Elkin, NC (Surry County)

| <b>BUILDING SIZE</b> | 71,500                     |
|----------------------|----------------------------|
| ACREAGE              | 4.02                       |
| OFFICE SPACE         | 1,500                      |
| CEILING HEIGHT       | 16' to 24'                 |
| TRUCK DOORS          | 5 Dock high, One drive-in  |
| DIMENSIONS           | Varied                     |
| BAY SPACING          | 20' x 60'                  |
| PARKING              | Ample paved/graveled       |
| ZONING               | Industrial                 |
| DATE AVAILABLE       | July 2025                  |
| LAST USE             | Metal building fabrication |
| SELLING PRICE        | \$2,800,000                |
| LEASE RATE           | \$3.50 psf NNN             |
|                      |                            |