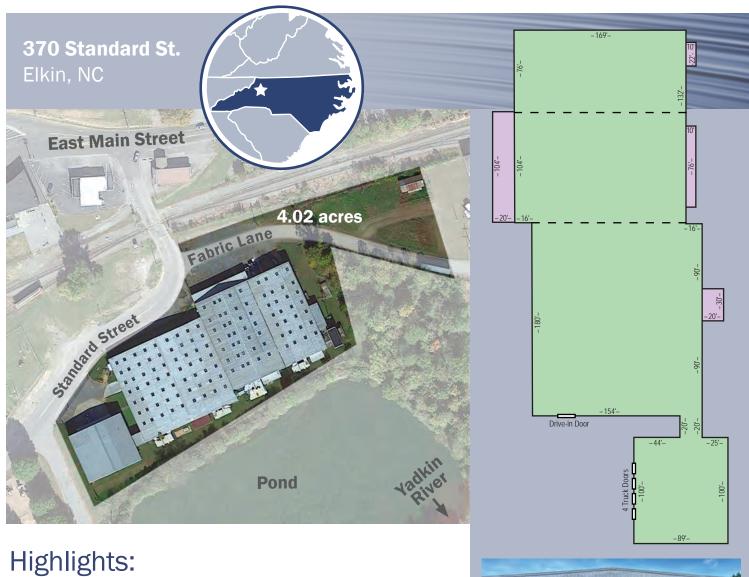

## Opportunity

- Sale or Lease
- 71,500 SF Building
- 1,500 SF Office
- Acreage 4.02 acres
- Currently leased through June 2025
- Surry County Tax Parcel ID 495115525807
- · Additional land available

The Stump Corporation | office 704-332-3535 1300 Baxter Street, Suite 365 | Charlotte, NC 28204

## **370 Standard Street** Elkin, NC (Surry County)

| <b>BUILDING SIZE</b> | 71,500                     |
|----------------------|----------------------------|
| ACREAGE              | 4.02                       |
| OFFICE SPACE         | 1,500                      |
| CEILING HEIGHT       | 16' to 24'                 |
| TRUCK DOORS          | 5 Dock high, One drive-in  |
| DIMENSIONS           | Varied                     |
| BAY SPACING          | 20' x 60'                  |
| PARKING              | Ample paved/graveled       |
| ZONING               | Industrial                 |
| DATE AVAILABLE       | July 2025                  |
| LAST USE             | Metal building fabrication |
| SELLING PRICE        | \$2,800,000                |
| LEASE RATE           | \$3.50 psf NNN             |
|                      |                            |