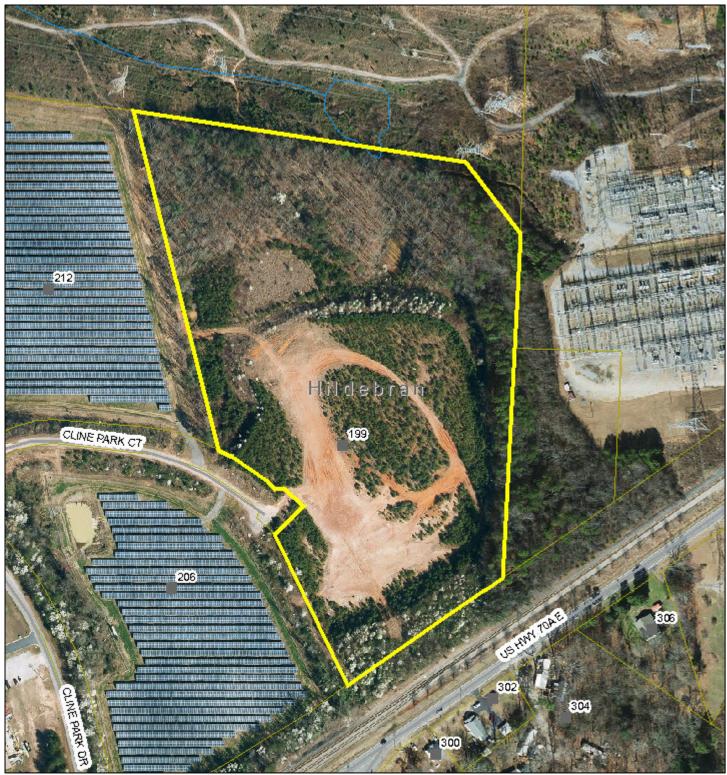

0 162.5 329 Feet 1 inch = 229 feet 1:2,743

Burke County, NC

Owner: SHOOK BUILDER SUPPLY CO

P O BOX 1790

HICKORY, NC 28603

**Property** 199 CLINE PARK CT **Address:** HILDEBRAN 28637

PROPERTY\_DESC

PIN: 2782368031

**PIN EXT:** 000 **REID:** 30870

Property Value: \$185,880

Acreage: 19.5

Deed Book: 001803

Deed Page: 00001

**Deed Date:** 11/7/2008 1:00:00 AM

December 16, 2020

Disclaimer: The information contained on this page is taken from aerial mapping, tax mapping, and public records and is NOT to be construed or used as a survey or 'legal description'. Only a licensed professional land surveyor can legally determine precise locations, elevations, length and direction of a line, and are as.